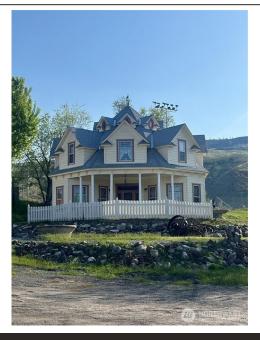

## 600 12th St, Bridgeport, WA 98813

» Beds: 6 | Baths: 1 Half, 1 Three-Quarter

» MLS #: 2379214

» Single Family |  $2,125 \text{ ft}^2$  | Lot:  $18,731 \text{ ft}^2$ 

» City utilities

» Quiet neighborhood

Step Into Timeless Elegance Discover the perfect blend of old-world charm and modern convenience in this truly unique historic home. Octagonal in design and brimming with character, this architectural gem features a stunning circular oak staircase that winds gracefully through all three levels, culminating in a picturesque third-floor tower roomideal for a cozy retreat, home office, or panoramic reading nook. Thoughtfully preserved and lovingly maintained, the home showcases the craftsmanship of a bygone era with rich wood details, vintage charm, and timeless design elements throughout. Whether you're drawn to its distinctive shape, the enchanting storybook allure of the tower, this home offers something extraordinary at every turn.